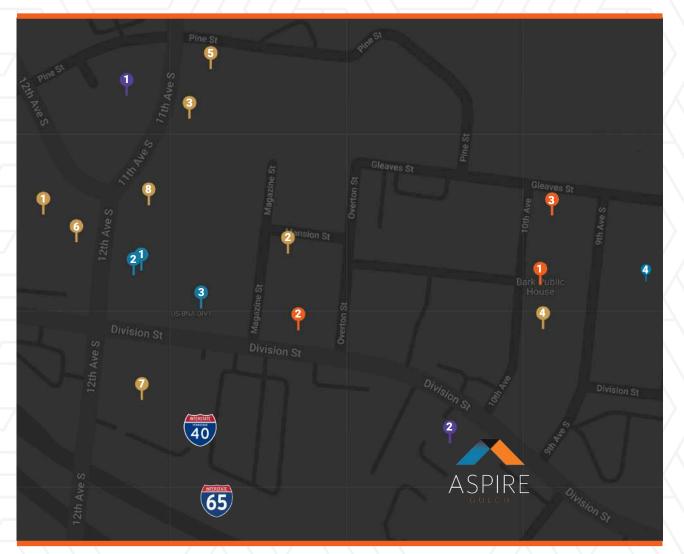

#### EATS

#### SHOP

Winky Lux | 604 12th Ave. S
Blush Boutique | 606 12th Ave. S
Pet Wants Nashville South | 1106 Division St.
Uncommon James | 601 9th Ave. S

#### AMENITIES

Bark Public House | 609 9th Ave. S
CycleBar The Gulch | 1004 Division St.
TruMav Fitness (*Tim McGraw's Gym*) | 601 9th Ave. S

#### STAY

The Thompson | 401 11th Ave. S
Fairfield | 901 Division St.