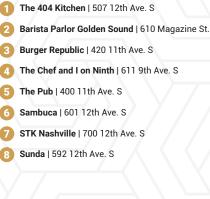

#### EATS

#### SHOP

Winky Lux | 604 12th Ave. S
Blush Boutique | 606 12th Ave. S
Pet Wants Nashville South | 1106 Division St.
Uncommon James | 601 9th Ave. S

#### AMENITIES

Bark Public House | 609 9th Ave. S
CycleBar The Gulch | 1004 Division St.
TruMav Fitness (*Tim McGraw's Gym*) | 601 9th Ave. S

#### STAY

The Thompson | 401 11th Ave. S
Fairfield | 901 Division St.