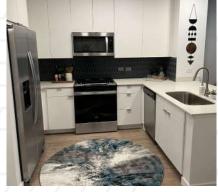

Studios, One, Two & Three Bedroom Floorplan Options as well as 2-Story Lofts options

- Fob entry access
- Full size washer and dryer
- Oversized bathtubs and Separate tile showers\*
- Ceiling fans in every bedroom
- Inviting patio or balcony\*
- Wood-style flooring and white quartz countertops throughout
- Modern lighting and premium fixtures
- Tile backsplash in kitchen
- Stainless steel energy-efficient appliances